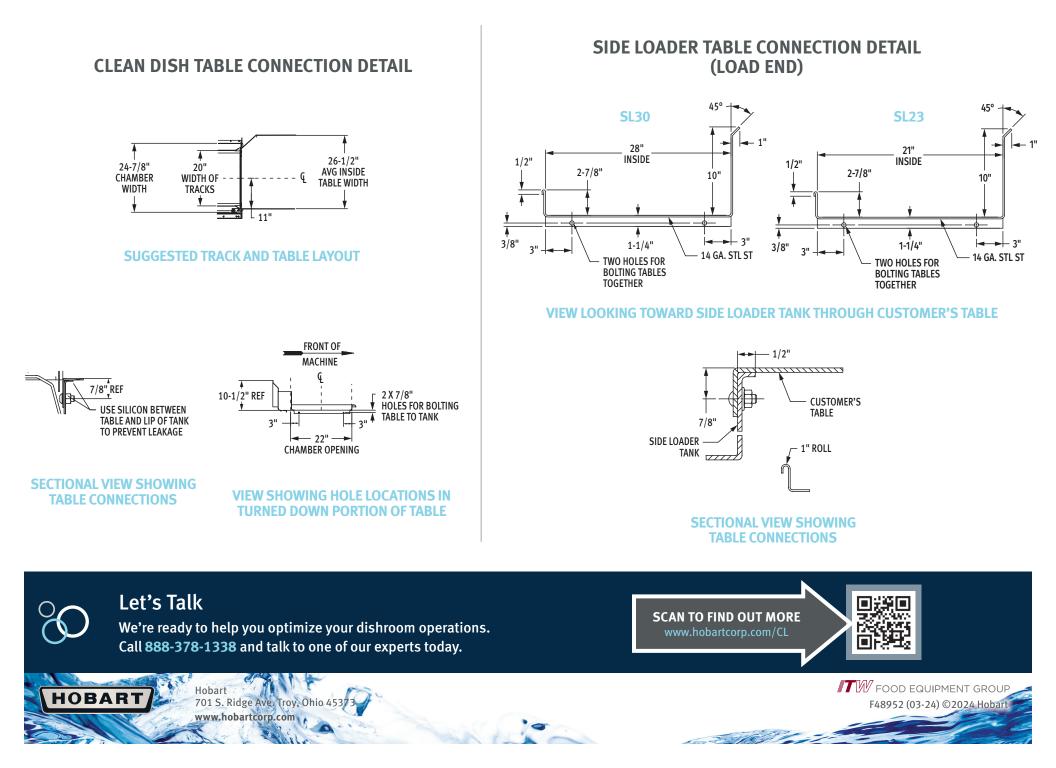

## **F** DISH MACHINE TABLE TO TABLE CONNECTION DIMENSIONS

For **CL44**, inside tank dimension is 44" For **CL66**, inside tank dimension is 66"

## **Dishmachine Table Connections**