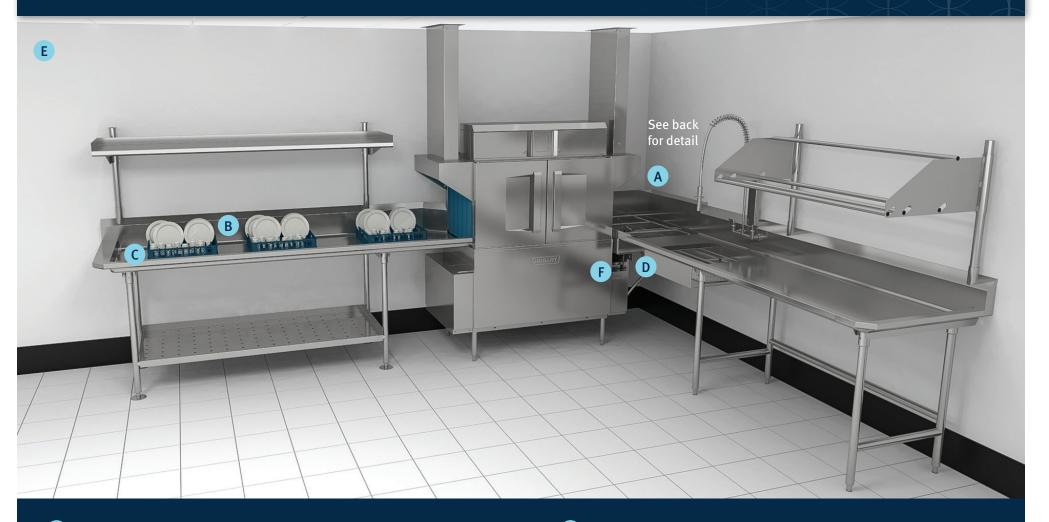

## **HOBART** CL Installation Guidelines – Corner Installation

A FOR CORNER APPLICATIONS, A MINIMUM OF 23" OR 30" is required to accommodate a side loader (SL23 or SL30). SL30 must be ordered if washing sheet pans. Short vent hood is required for load end when using a side loader.

B HOBART RECOMMENDS MINIMUM 60" for clean table (not including rolled rim/end splash) to accommodate three racks.

**C TABLE LIMIT SWITCH** pauses operation when clean dish table is full, prolonging the life of the conveyor drive mechanism.

**D** STANDARD TABLE HEIGHT 34" AFF (per spec sheets)

## **E** ROOM CONSIDERATIONS

Delivery Path (Doorways/Elevators) should have a minimum clearance of 30 % " W x 68  $^{1}\!\!/_{2}$  " H

## **F** DISH MACHINE TABLE TO TABLE CONNECTION DIMENSIONS

For **CL44**, inside tank dimension is 44" For **CL66**, inside tank dimension is 66"